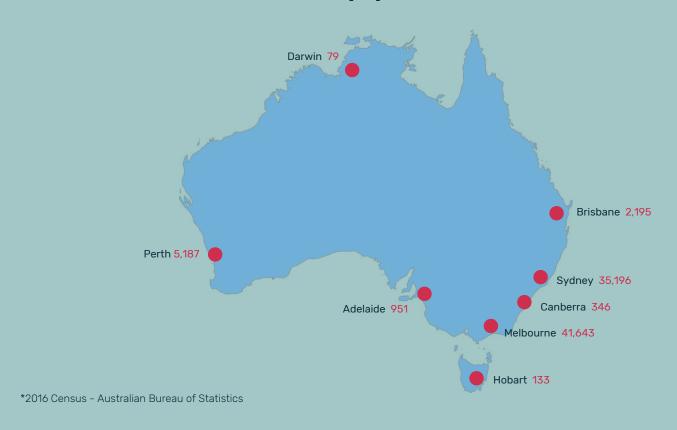

|               |                  |
|                                                                                                                                         | ММ      |  | YY |  |       |  |        |                                                                      |                                                                 |               |                  |
| Signature                                                                                                                               |         |  |    |  |       |  |        |                                                                      |                                                                 |               |                  |

## What is the Jewish population in Australia?



## Please join us in our mission to bring the good news of Jesus to the Jewish people of Australia

## Donate today

using the form on the reverse side or

Call (02) 9251 1166