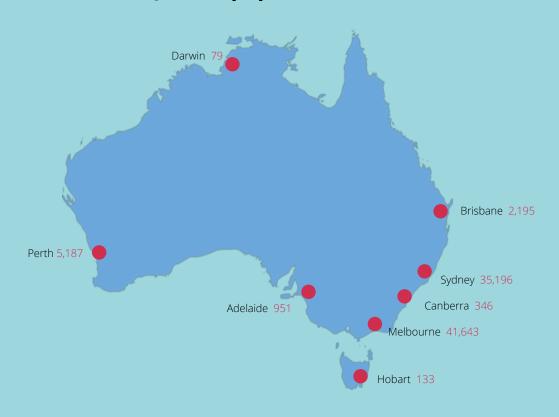

|                                                     |  |
|                         |              |                 |  |                                               |          |                                             | yrai                                                |  |
|                         | MM           | YY              |  | CVV                                           |          |                                             |                                                     |  |
| Signature               |              |                 |  |                                               |          |                                             |                                                     |  |

## What is the Jewish population in Australia?



## Please join us in our mission to being the good news of Jesus to the Jewish people of Australia.

## **Donate today**

using the form on the reverse side or Call (02) 9251 1166