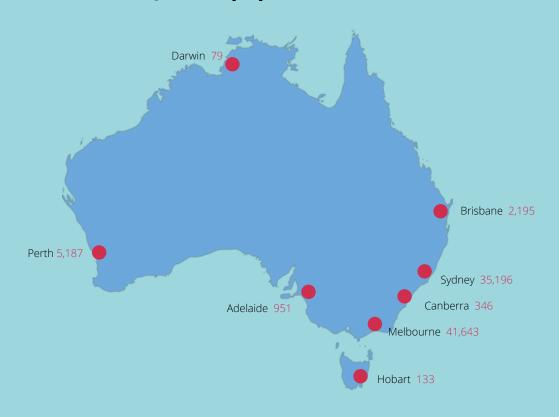

o Israel Australia |
| Name on card      |              |              |         |        | Credit card  Please complete your details below:                         |
| Card Number       |              |              |         |        | VISA Mastercard PayPal                                                   |
|                   |              |              |         |        | Payrai                                                                   |
|                   | MM           | YY           |         |        |                                                                          |
| Signature         |              |              |         |        |                                                                          |

## What is the Jewish population in Australia?



## Please join us in our mission to bring the good news of Jesus to the Jewish people of Australia.

## **Donate today**

using the form on the reverse side or Call (02) 9251 1166